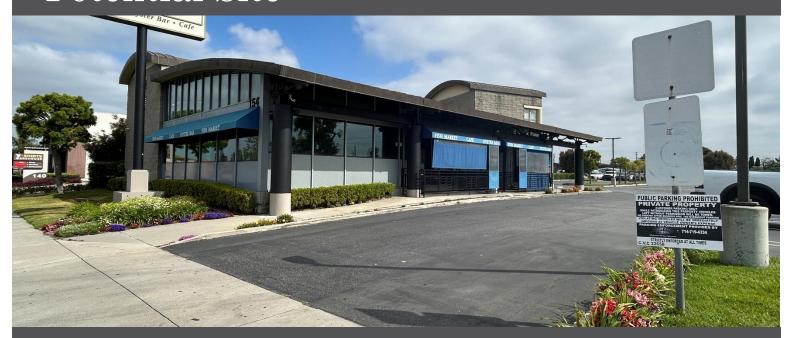

# Sale/Lease 154 E 17th Costa Mesa CA

Land Use
General Commercial
Zoning
General Business (C2)

## **Property Highlights**

Structure: Single Tenant Structure

GLA: 5,983 SF

Parcel Size: 51,215 SF

Current Uses: Santa Monica Seafood

Specific Plan: None Measure K Area: No Parking Exempt: Yes

Traffic: 35,000 cars per day