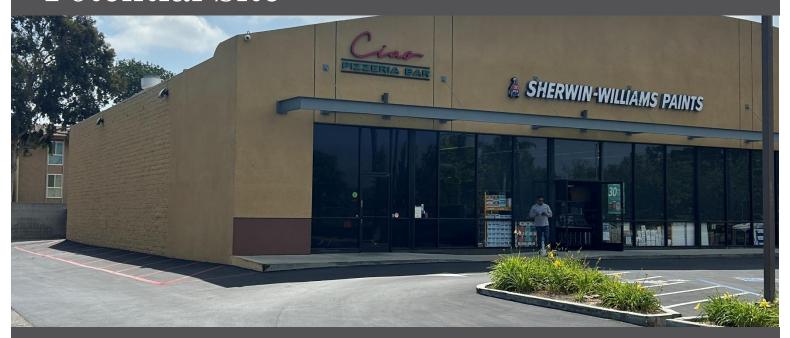

## **Property Highlights**

Structure: Multi-Tenant Structure

Leasable Space: 1,600 SF Center Size: 93,971 SF

Current Uses: Ciao Pizzeria

Specific Plan: None Measure K Area: Yes Parking Exempt: Yes

Traffic: 27,000 cars per day

## 1,600 SF SPACE FOR LEASE

JOIN BIG 5, CENTINELA FEED AND PET SUPPLIES
ADJACENT TO HOME DEPOT / NORTHGATE GONZALEZ MARKET

#### **FEATURES:**

- 2nd Generation Restaurant Space
- Adjacent to Successful Harbor Center Anchored by Home Depot, Northgate Gonzalez Market, and TJ Maxx
- Prime Harbor Boulevard Location
- Large Monument Signage Available
- Site Plan on Reverse