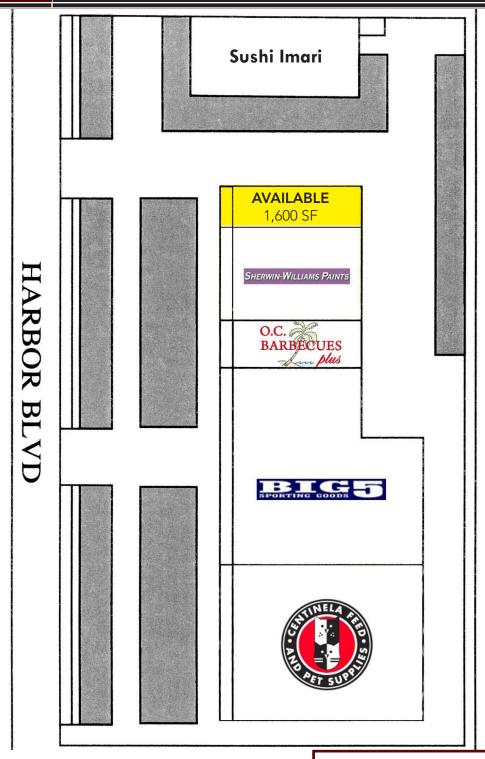

## 1,600 SF SPACE FOR LEASE

JOIN BIG 5, CENTINELA FEED AND PET SUPPLIES
ADJACENT TO HOME DEPOT / NORTHGATE GONZALEZ MARKET

#### **FEATURES:**

- 2nd Generation Restaurant Space
- Adjacent to Successful Harbor Center Anchored by Home Depot, Northgate Gonzalez Market, and TJ Maxx
- Prime Harbor Boulevard Location
- Large Monument Signage Available
- Site Plan on Reverse

#### JOIN: